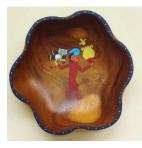

Tekolotl/Owl, acrylic and ink on wooden bowl, 10" diameter \$230

Ceiba/Sacred Tree, acrylic and ink on wood, 7" diameter \$80

Ser/To Be, acrylic, ink, and color pencil on wood, 6.5" \$80