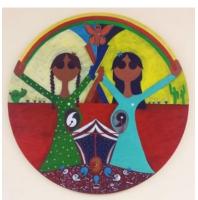

Zemanahuak, acrylic and ink on wood, 18x36" \$2000

Despierta/Awaken, ink, acrylic, glitter on canvas, 34x34" \$1500

Xicana Birth, acrylic and ink on wood, 23.5" diameter \$1200

The Way, acrylic and ink on wood, 36x12" \$1200