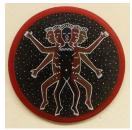

## Mixed media work (acrylic, ink, found objects, etc) -on canvas

Assimilaxon, mixed media on canvas, height: 28"x28" \$1200

Teotl/Energy, acrylic and ink on canvas, 24x18" \$800

From a dream, acrylic, pastel, and ink on canvas, 32x39" \$1800