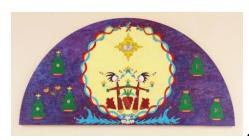

## Price List Dolor, Muerte, y Mariposas

Mixed media work (acrylic, ink, found objects, etc) -on wood

Where Borders End, acrylic, ink, and glitter on wood, 24" diameter \$1200

(Available for purchase, on exhibit Sept-November 2016, available to ship December 2016)