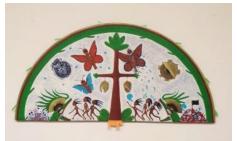

Zemanahuak, acrylic and ink on wood, 18x36" \$2000

Despierta/Awaken, ink, acrylic, glitter on canvas, 34x34" \$1500

Xicana Birth, acrylic and ink on wood, 23.5" diameter \$1200

The Way, acrylic and ink on wood, 36x12" \$1200