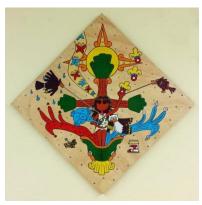

Moving On, acrylic, ink, glitter, color pencil, paper, and wire on wood \$1500 (Available for purchase, on exhibit Sept-November 2016, available to ship December 2016)

Reclaiming Autonomy, acrylic and paper on wood, 20x38" \$2000